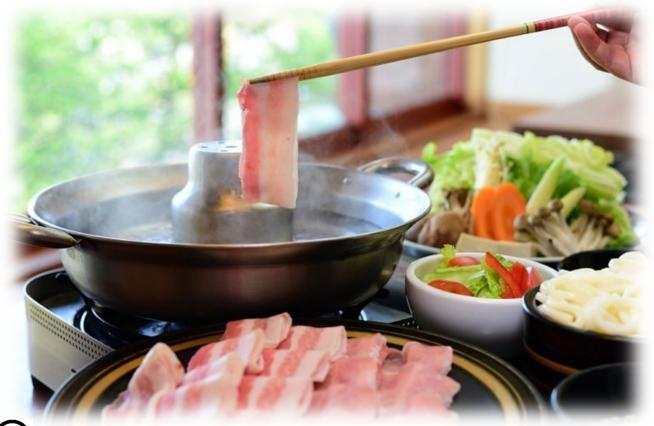

# Kagoshima Kurobuta Shabu shabu Hot pot

Ala carte \$22

**Set \$27** 

## Set Includes:

# Chawanmushi (Steamed Egg custard), Steamed rice, Pickles and dessert

\*Varieties may change depending on seasonal item arrived

## ALL PICTURES SHOWN ARE FOR ILLUSTRATION PURPOSE ONLY. ACTUAL PRODUCT MAY VARY