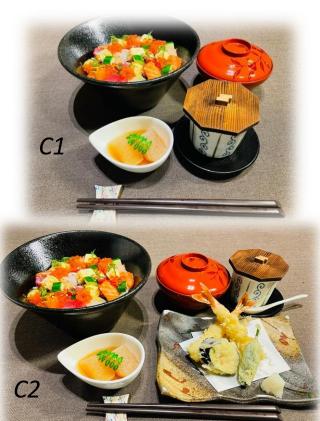

# SPECIAL SET MENU

C1. JEWELLERY BOX
BARA CHIRASHI SET \$26

C2. JEWELLERY BOX
BARA CHIRASHI & TEMPURA SET **\$34** 

#### Includes:

- 📂 Bara Chirashi Don
  - OR
- Bara Chirashi Don & Assorted Tempura
- Appetizer of the day
- Chawanmushi
- Miso Soup
- Dessert

- D1. MINI BARA CHIRASHI DON ALA CARTE \$18
- D2. MINI BARA CHIRASHI & TEMPURA SET \$28