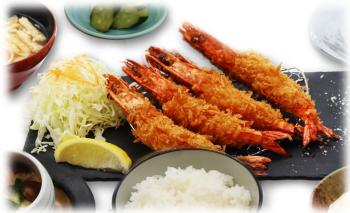

Ala carte \$18.50 **Set \$23.50** 

(Combo D) Kaki Fry – Ebi Fry Combo Serve with cabbage salad

Ebi Fry 2 pieces Kaki Fry 2 pieces With Tartar Sauce

Ala carte \$18

**Set \$23** 

## Set Includes:

Chawanmushi (Steamed Egg custard), Steamed rice, Miso soup, Pickles and dessert

\*Varieties may change depending on seasonal item arrived

ALL PICTURES SHOWN ARE FOR ILLUSTRATION PURPOSE ONLY. ACTUAL PRODUCT MAY VARY

## Ebi Fry

Deep Fried Prawn with bread crumbs serve with tartar sauce (4pcs) Serve and cabbage salad

Ala carte \$18

**Set \$23** 