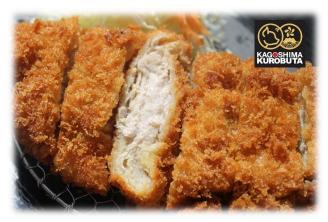

## Kagoshima Kurobuta Tenderloin Tonkatsu

#### \*Limited item\*

Serve with cabbage salad

Choices of sauce: Tonkatsu sauce or Demi-glace sauce

Ala carte \$23

**Set \$28** 