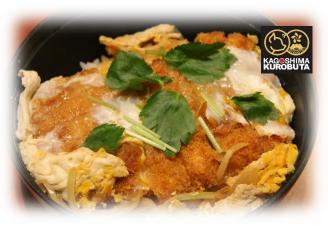

## Kagoshima Kurobuta Katsu Don

Kagoshima Kurobuta Pork cutlet with egg on top of rice Ala carte \$23

Set \$28

Set \$25

Set Includes:

Chawanmushi (Steamed Egg custard), Steamed rice, Miso soup,
Pickles and dessert