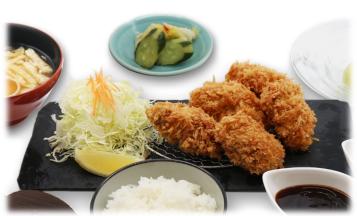

Ala carte \$18.50 **Set \$23.50** 

(Combo D) Kaki Fry – Ebi Fry Combo Serve with cabbage salad

Ebi Fry 2 pieces Kaki Fry 2 pieces With Tartar Sauce

Ala carte \$18

**Set \$23** 

## Set Includes:

Chawanmushi (Steamed Egg custard), Steamed rice, Miso soup, Pickles and dessert

\*Varieties may change depending on seasonal item arrived

ALL PICTURES SHOWN ARE FOR ILLUSTRATION PURPOSE ONLY. ACTUAL PRODUCT MAY VARY

## Kaki Fry

Deep Fried Oysters with bread crumbs (5pcs)

Serve with cabbage salad

Choices of sauce: Tonkatsu sauce or Demi-glace sauce

Ala carte \$18

**Set \$23** 

## Ebi Fry

Deep Fried Prawn with bread crumbs serve with tartar sauce (4pcs) Serve and cabbage salad

Ala carte \$18

**Set \$23** 