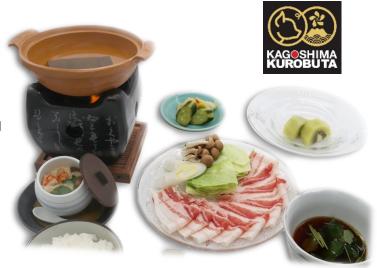

# Kagoshima Kurobuta Shabu-Shabu Katsu

Serve with cabbage salad

Choices of sauce: Tonkatsu sauce or Demi-glace sauce

Kurobuta Lean meat
Ala carte \$13

Kurobuta Loin Ala carte \$19

**Set \$18** 

Set \$24

# Kagoshima Kurobuta Shabu-Shabu Cheese tomato Katsu

Serve with cabbage salad

Choices of sauce: Tonkatsu sauce or Demi-glace sauce

Kurobuta Lean meat

Kurobuta Loin

Ala carte \$16

Ala carte \$22

**Set \$21** 