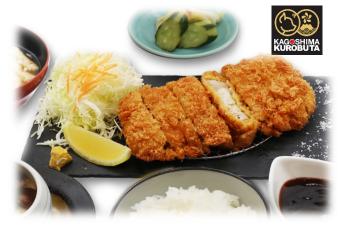

## Kagoshima Kurobuta Tenderloin Tonkatsu

#### \*Limited item\*

Serve with cabbage salad

Choices of sauce: Tonkatsu sauce or Demi-glace sauce

Ala carte \$23

**Set \$28** 