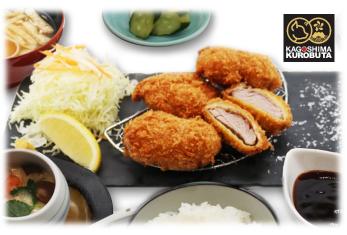

## Combo Set

(Combo A) Kagoshima Kurobuta Tenderloin Katsu – Ebi Fry Serve with cabbage salad

Tenderloin 2 pieces and Ebi Fry 2 pieces

Ala carte \$20.50 **Set \$25.50** 

(Combo B) Kagoshima Kurobuta Tenderloin Katsu – Kaki Fry Serve with cabbage salad Tenderloin 2 pieces and Kaki Fry 2 pieces

Ala carte \$20.50

Set \$25.50

(Combo C) Kagoshima Kurobuta Millefeuille Katsu – Kaki Fry

Serve with cabbage salad

Half Millefeuille Katsu and Kaki Fry 2 pieces Choices of sauce: Tonkatsu sauce or Demi-glace sauce

## Set Includes:

Chawanmushi (Steamed Egg custard), Steamed rice, Miso soup, Pickles and dessert

\*Varieties may change depending on seasonal item arrived

ALL PICTURES SHOWN ARE FOR ILLUSTRATION PURPOSE ONLY. ACTUAL PRODUCT MAY VARY