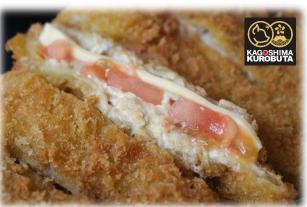

# Kagoshima Kurobuta Shabu-Shabu Cheese tomato Katsu

Serve with cabbage salad

Choices of sauce: Tonkatsu sauce or Demi-glace sauce

Kurobuta Lean meat

Kurobuta Loin

Ala carte \$16

Ala carte \$22

**Set \$21** 

**Set \$27** 