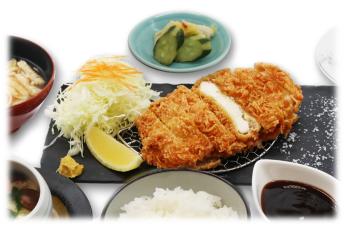

## Kagoshima Kurobuta Tenderloin Tonkatsu

#### \*Limited item\*

Serve with cabbage salad

Choices of sauce: Tonkatsu sauce or Demi-glace sauce

Ala carte \$23

**Set \$28** 