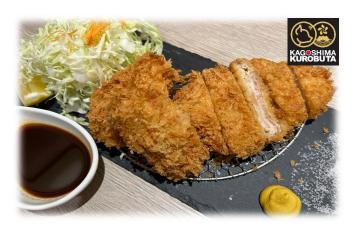

## Kagoshima Kurobuta Tenderloin Tonkatsu

#### \*Limited item\*

Serve with cabbage salad

Choices of sauce: Tonkatsu sauce or Demi-glace sauce

Ala carte \$23

**Set \$28** 

## Kagoshima Kurobuta Rib Loin Tonkatsu

\*Limited item\* (5 set Per Day)

Serve with cabbage salad

Choices of sauce: Tonkatsu sauce or Demi-glace sauce Ala carte \$23

**Set \$28** 

## Kagoshima Kurobuta Loin Tonkatsu

\*Limited item\*

Serve with cabbage salad

Choices of sauce: Tonkatsu sauce or Demi-glace sauce

Ala carte \$20