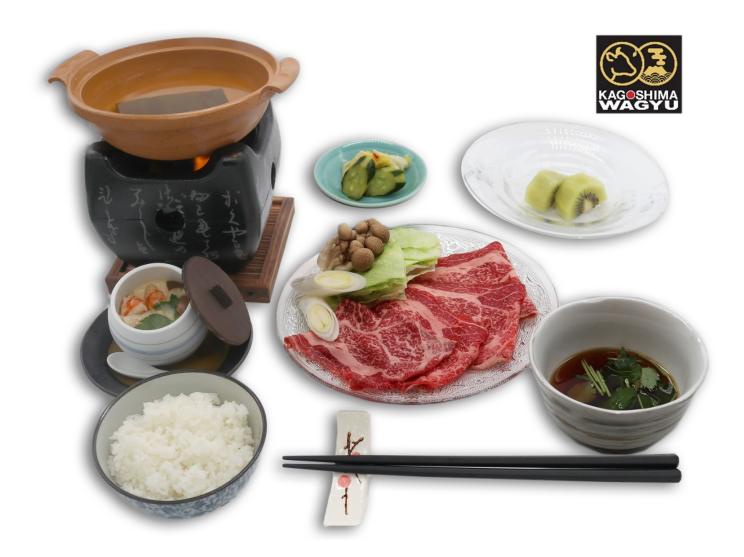

# Kagashima Wagyu beef steak

**Grilled Kagoshima Wagyu beef Steak** 

Sirloin
Ala carte \$73

Chuck Roll
Ala carte \$53

Set \$78

**Set \$58** 

# Kagoshima Wagyu Beef Yoganyaki \*Limited

item

Kagoshima Wagyu beef Steak serve with Lava stone

Sirloin

Chuck Roll

Ala carte \$73

Ala carte \$53

**Set \$78** 