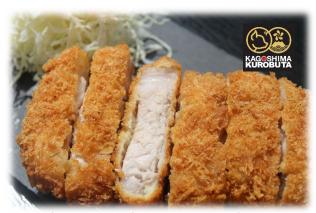

## Kagoshima Kurobuta Loin Tonkatsu

\*Limited item\*

Serve with cabbage salad

Choices of sauce: Tonkatsu sauce or Demi-glace sauce

Ala carte \$20