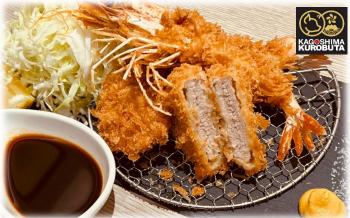

## Combo Set

(Combo A) Kagoshima Kurobuta Tenderloin Katsu – Ebi Fry Serve with cabbage salad

Tenderloin 2 pieces and Ebi Fry 2 pieces

Ala carte \$20.50 **Set \$25.50** 

(Combo B) Kagoshima Kurobuta Tenderloin Katsu – Kaki Fry Serve with cabbage salad Tenderloin 2 pieces and Kaki Fry 2 pieces

Ala carte \$20.50

Set \$25.50

(Combo C) Kagoshima Kurobuta Millefeuille Katsu – Kaki Fry

Serve with cabbage salad

Half Millefeuille Katsu and Kaki Fry 2 pieces Choices of sauce: Tonkatsu sauce or Demi-glace sauce