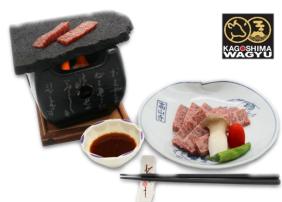

# Kagashima Wagyu beef steak

**Grilled Kagoshima Wagyu beef Steak** 

Sirloin
Ala carte \$73

Chuck Roll
Ala carte \$53

Set \$78

**Set \$58** 