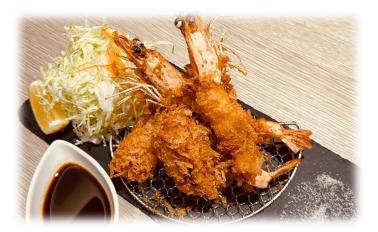

## Ebi Fry

Deep Fried Prawn with bread crumbs serve with tartar sauce (4pcs) Serve and cabbage salad

Ala carte \$18

**Set \$23** 

#### Set Includes:

Chawanmushi (Steamed Egg custard), Steamed rice, Miso soup,
Pickles and dessert

\*Varieties may change depending on seasonal item arrived

ALL PICTURES SHOWN ARE FOR ILLUSTRATION PURPOSE ONLY. ACTUAL PRODUCT MAY VARY