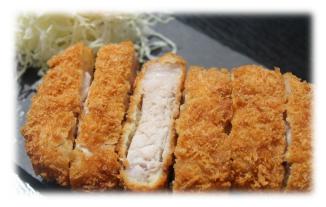

## Kagoshima Kurobuta Loin Tonkatsu

\*Limited item\*

Serve with cabbage salad

Choices of sauce: Tonkatsu sauce or Demi-glace sauce

Ala carte \$20