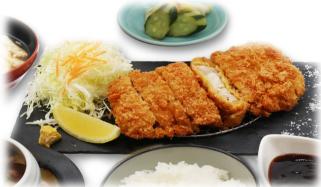

## Kagoshima Kurobuta Tenderloin Tonkatsu

#### \*Limited item\*

Serve with cabbage salad

Choices of sauce: Tonkatsu sauce or Demi-glace sauce

Ala carte \$23

**Set \$28** 