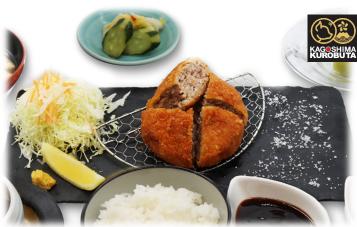

## Kagoshima Kurobuta Menchi Katsu

Serve with cabbage salad

Choices of sauce: Tonkatsu sauce or Demi-glace sauce Ala carte \$13

**Set \$18** 